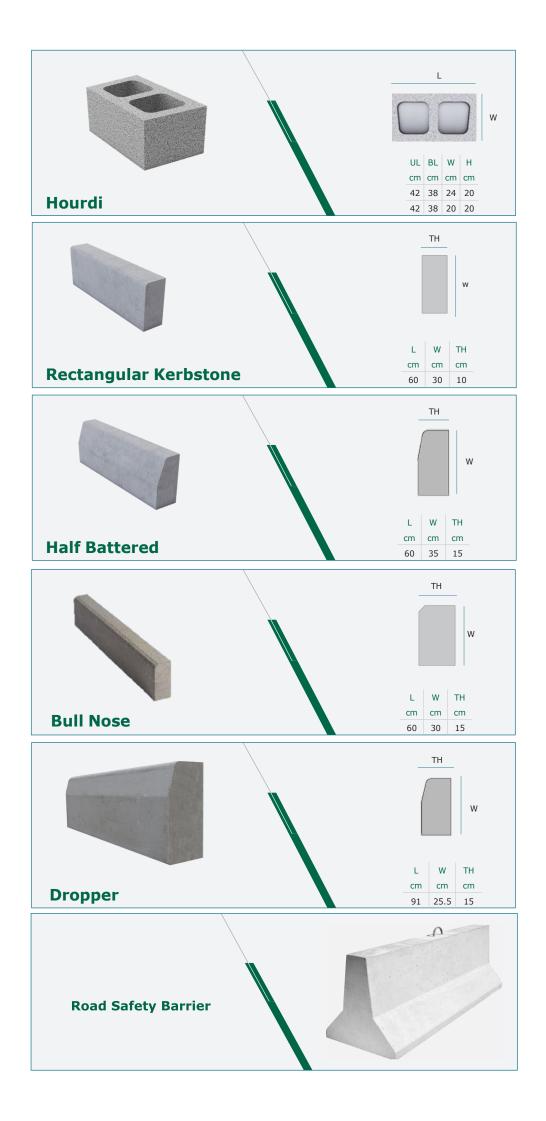

th companies are known worldwide for manufacturing block plants for producing superior concrete products.

The AL RAJHI CONCRETE PRODUCTS LLC (BLOCK FACTORY) is located at Jifnain near Rusayl Industrial Area, started the operation in January 2008 with an initial capacity of producing 80,000 blocks per day. The second plant was opened and introduced in 2013 with the same capacity as the first plant. Our new block factory is ready to tackle the booming market in the Sultanate of Oman. Innovation has been the hallmark ztur7rf6of AL RAJHI GROUP which has resulted in the introduction of high capacity and branded block-making plant in Oman.

#### **INTERLOCK PRODUCTS** All types of interlocks are available



























#### **BLOCK PRODUCTS** All types of blocks are available







## **AL RAJHI CRUSHER LLC**

AL RAJHI CRUSHER LLC is established in 1997 and started with 2 crushers; one in Batinah and the other one in Capital. The main purpose for establishing at two different places is to cater/ accommodate the huge demands of Batinah and the Capital Region. Now, we have six crushers in different locations (2 in Jifnain; 2 in Barka; and 2 in Suwaiq). Our strength is to be achieved from our commitments with customers.

AL RAJHI CRUSHER LLC is known as high quality with highly skilled and professionally managed and a well-established company producing different types of rock- based crusher materials.

AL RAJHI CRUSHER has the facility and capability to produce different sizes of aggregates, rock armor as per specific customer's specifications and quantity requirement