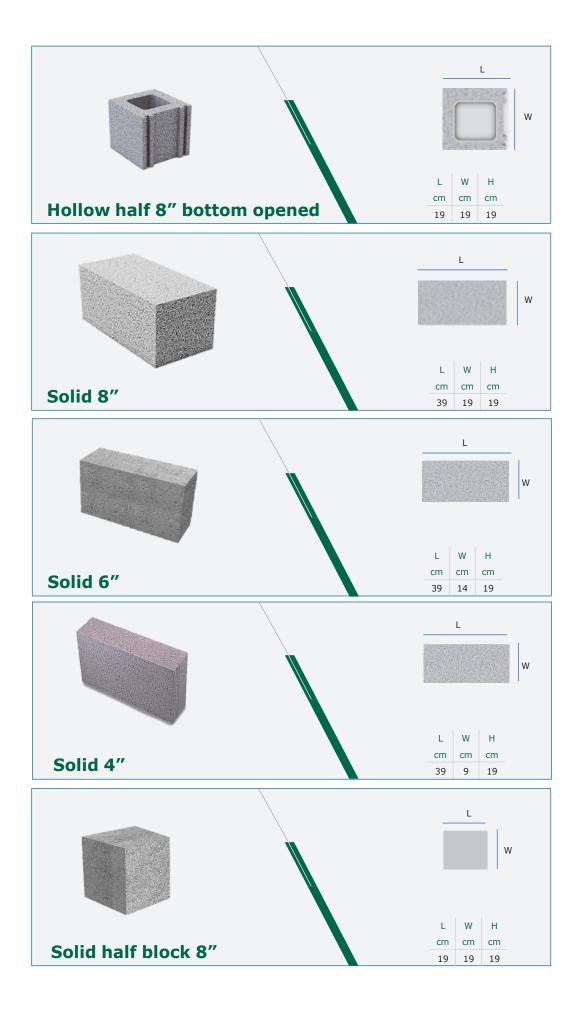

Both companies are known worldwide for manufacturing block plants for producing superior concrete products.

The AL RAJHI CONCRETE PRODUCTS LLC (BLOCK FACTORY) is located at Jifnain near Rusayl Industrial Area, started the operation in January 2008 with an initial capacity of producing 80,000 blocks per day. The second plant was opened and introduced in 2013 with the same capacity as the first plant. Our new block factory is ready to tackle the booming market in the Sultanate of Oman. Innovation has been the hallmark ztur7rf6of AL RAJHI GROUP which has resulted in the introduction of high capacity and branded block-making plant in Oman.

#### **INTERLOCK PRODUCTS** All types of interlocks are available



























#### **BLOCK PRODUCTS** All types of blocks are available







## **AL RAJHI CRUSHER LLC**

AL RAJHI CRUSHER LLC is established in 1997 and started with 2 crushers; one in Batinah and the other one in Capital. The main purpose for establishing at two different places is to cater/ accommodate the huge demands of Batinah and the Capital Region. Now, we have six crushers in different locations (2 in Jifnain; 2 in Barka; and 2 in Suwaiq). Our strength is to be achieved from our commitments with customers.

AL RAJHI CRUSHER LLC is known as high quality with highly skilled and professionally managed and a well-established company producing different types of rock- based crusher materials.

AL RAJHI CRUSHER has the facility and capability to produce different sizes of aggregates, rock armor as per specific customer's specifications and quantity requireme