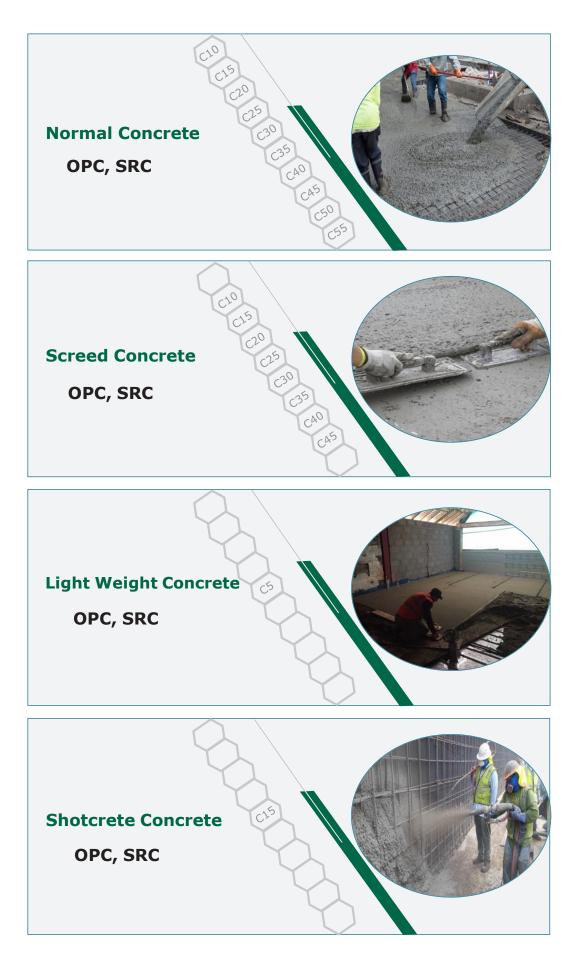

of Oman.

The main plants are located in the industrial area of Ghala and Jifnain. It has a huge production capacity of 500 cubic meters per hour. The plants are fully computerized and are the most sophisticated of their kind in Oman & the Gulf. We have highly experienced & qualified technical personnel who blend with the latest development of concrete technology in production and quality control. Moreover, our computer printouts are given to customers as our Delivery Notes, where all ingredients batched weights are clearly indicated.

Our well-equipped laboratory, staffed by highly qualified technical personnel has the capacity to undertake all routine and durability testing- all to International Standards.

### AL-RAJHI READYMIX PRODUCTS

#### All types of mixed concrete are available



#### **AL-RAJHI READYMIX PRODUCTS**

**Special types of concrete** 









مجموعة شركات الراجحي Al Rajhi Group of Companies

> ۳۵ <mark>عاماً مان التميز في خدمة عامان</mark> 35 Years of Excellence in the service of Oman



€ +968 24505151, 24505335, 24505575 № +968 24505955
Sales@alrajhi.com.om ⊕ www.alrajhi.com.om @ alrajhi\_group
P.O Box 254, PC 111, Muscat, Oman