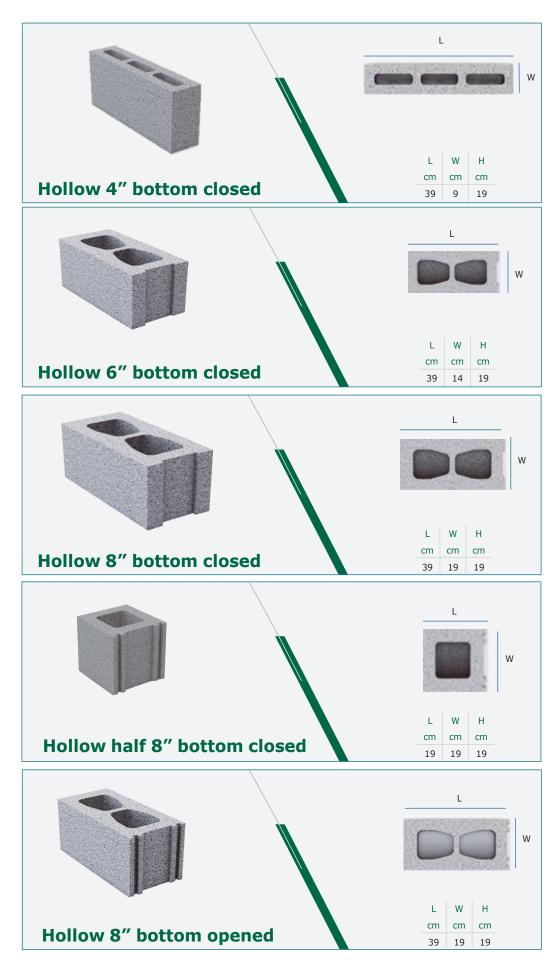

. Both companies are known worldwide for manufacturing block plants for producing superior concrete products.

The AL RAJHI CONCRETE PRODUCTS LLC (BLOCK FACTORY) is located at Jifnain near Rusayl Industrial Area, started the operation in January 2008 with an initial capacity of producing 80,000 blocks per day. The second plant was opened and introduced in 2013 with the same capacity as the first plant. Our new block factory is ready to tackle the booming market in the Sultanate of Oman. Innovation has been the hallmark ztur7rf6of AL RAJHI GROUP which has resulted in the introduction of high capacity and branded block-making plant in Oman.

#### **INTERLOCK PRODUCTS** All types of interlocks are available



























#### **BLOCK PRODUCTS** All types of blocks are available







## **AL RAJHI CRUSHER LLC**

AL RAJHI CRUSHER LLC is established in 1997 and started with 2 crushers; one in Batinah and the other one in Capital. The main purpose for establishing at two different places is to cater/ accommodate the huge demands of Batinah and the Capital Region. Now, we have six crushers in different locations (2 in Jifnain; 2 in Barka; and 2 in Suwaiq). Our strength is to be achieved from our commitments with customers.

AL RAJHI CRUSHER LLC is known as high quality with highly skilled and professionally managed and a well-established company producing different types of rock- based crusher materials.

AL RAJHI CRUSHER has the facility and capability to produce different sizes of aggregates, rock armor as per specific customer's specifications and quantity require